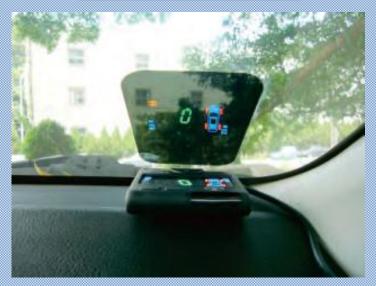

## HEADS - UP DISPLAY

## **HEADS-UP DISPLAY**

- DISPLAYS SELECTED PARAMETERS ON THE WINDSCREEN
- EASILY CONNECTED TO OBD
- INDICATES ENGINE RPM
- INDICATES VEHICLE SPEED
- OVER-SPEEDING WARNING ALARM
- INDICATES VEHICLE BATTERY VOLTAGE
- ATTRACTIVE & CLEAR DISPLAY IN GREEN