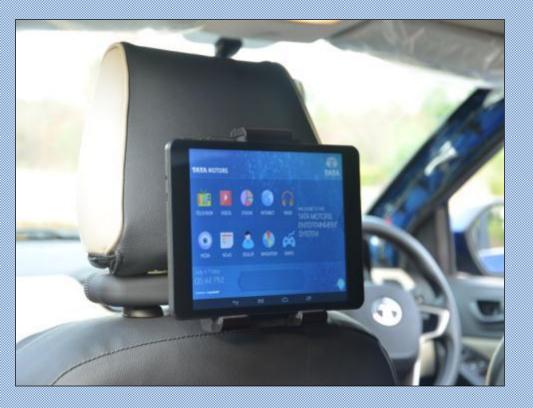

## **REAR SEAT ENTERTAINMENT SYSTEM**

## **REAR SEAT ENTERTAINMENT SYSTEM**

- LIVE TV
- LIVE NEWS
- INTERNET RADIO
- YOU TUBE & VIDEOS
- INTERNET
- STOCK MARKET UPDATES
- LIVE WEATHER UPDATES
- MAPS
- DEALER/SERVICE LOCATOR
- UPDATES FROM TML
- AUDIO STREAMING