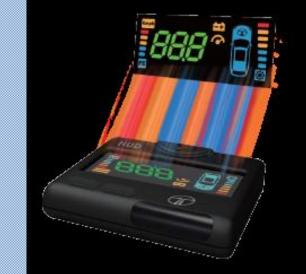

## HEADS - UP DISPLAY

## **HEADS-UP DISPLAY**

- DISPLAYS SELECTED PARAMETERS ON THE WINDSCREEN
- EASILY CONNECTED TO OBD
- INDICATES ENGINE RPM
- INDICATES VEHICLE SPEED
- OVER-SPEEDING WARNING ALARM
- INDICATES VEHICLE BATTERY VOLTAGE
- ATTRACTIVE & CLEAR DISPLAY IN GREEN