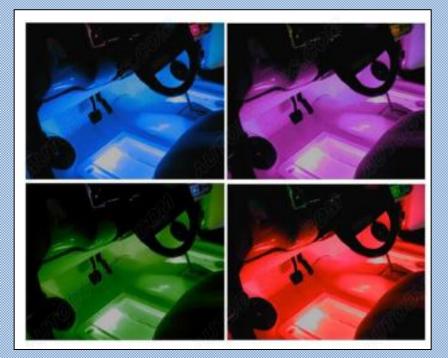

## MOOD LIGHT

## **MOOD LIGHTING**

- 7 COLOUR OPTIONS MANUAL/AUTOMATIC
- ILLUMINATES THE FRONT & REAR FOOT-WELLS
- SMOOTH PHASING OUT OF COLOURS
- EASY INSTALLATION