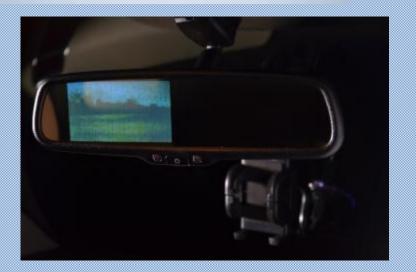

## PARK ASSIST WITH DISPLAY ON IRVM

Aftertal <u>Accelerator</u> TATA MOTORS

## PARK ASSIST WITH DISPLAY ON IRVM

- ADJUSTS BRIGHTNESS AUTOMATIC
- BUMPER MOUNTED CAMERA
- 4.3" INCH DISPLAY ON IRVM
- HIGH REFLECTANCE MIRROR GLASS
- FULLY INTEGRATED MIRROR ASSEMBLY