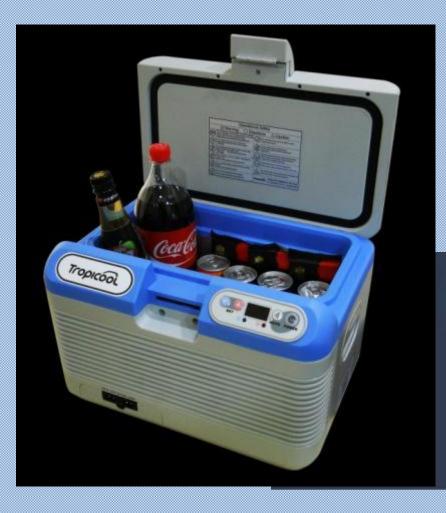

## **CHILLER CUM WARMER**

Aftetal Accolorates TATA MOTORS

- Easiest connection only 12 volts' ground signal + the signal from the speakers or pre-amplifier required
- Automatic power-on via high level or RCA/Cinch input no remote signal required