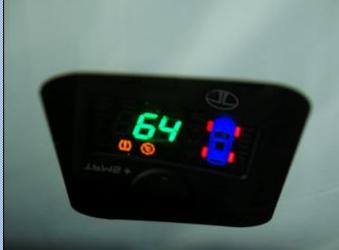

## HEADS - UP DISPLAY

## **HEADS-UP DISPLAY**

- DISPLAYS SELECTED PARAMETERS ON THE WINDSCREEN
- EASILY CONNECTED TO OBD
- INDICATES ENGINE RPM
- INDICATES VEHICLE SPEED
- OVER-SPEEDING WARNING ALARM
- INDICATES VEHICLE BATTERY VOLTAGE
- ATTRACTIVE & CLEAR DISPLAY IN GREEN