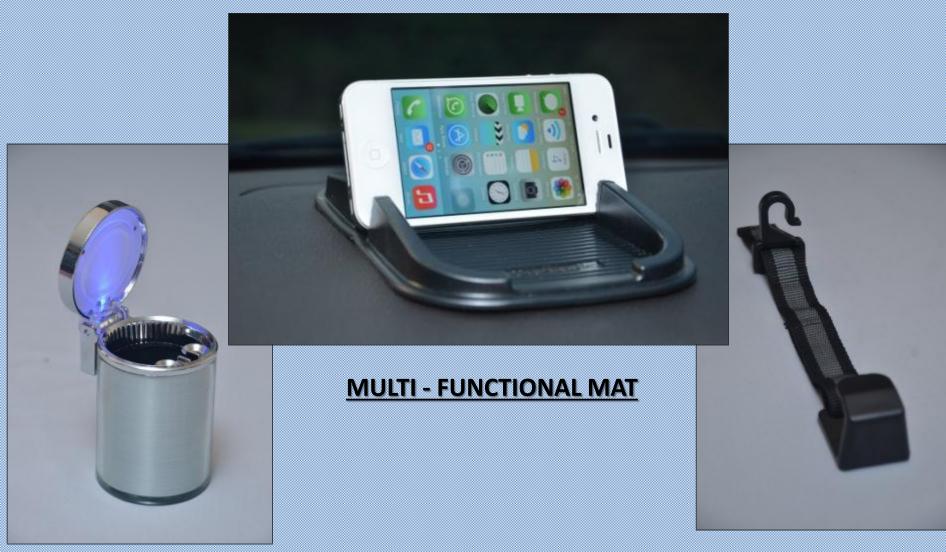

# ZEST

## ACCESSORIES





## **BODY KIT**





**FRONT BUMPER ADD-ON** 

## SIDE SKIRTS (LHS & RHS)

**REAR BUMPER ADD-ON** 





## **BOOT SPOILER**













## PND - GARMIN



















Offetal deselandes TATA MOTORS

## **CARPET**











## PARK ASSIST WITH DISPLAY ON IRVM







Aftertal <u>Accelerator</u> TATA MOTORS

## CAR COVER





## **TISSUE BOX HOLDER**





**SUN ROOF** 

## MOOD LIGHT





## **RUB RAILS**





## **BUMPER PROTECTOR**





## **DOOR VISORS - FRONT & REAR**







Gftetel <u>Asselvendtos</u> TATA MOTORS



## **SEAT COVER- ART LEATHER**





## **SEAT COVER -COMBO**



CUSHIONS







Giftein <u>Aselinadita</u> TATA MOTORS











## HEADS - UP DISPLAY





## **MOBILE HOLDER**

## **REAR SEAT ENTERTAINMENT SYSTEM**









## **CAR CARE KIT**





## **CHILLER CUM WARMER**











Aftetal Accolorates TATA MOTORS





- Easiest connection only 12 volts' ground signal + the signal from the speakers or pre-amplifier required
- Automatic power-on via high level or RCA/Cinch input no remote signal required



Subject to inchestel modification.

#### 🔵 BLAUPUNKT

## ACTIVE SUB WOOFER BLAUPUNKT – BLUE MAGIC XLf 200A

## AUDIO SYSTEM BLAUPUNKT – SAN DIEGO







## **PUDDLE LAMPS**



- DOOR MOUNTED
- LED PROJECTION OF LOGO
- EASY TO INSTALL





## **HEADS-UP DISPLAY**





- DISPLAYS SELECTED PARAMETERS ON THE WINDSCREEN
- EASILY CONNECTED TO OBD
- INDICATES ENGINE RPM
- INDICATES VEHICLE SPEED
- OVER-SPEED