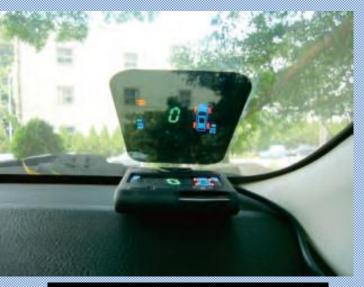

## HEADS - UP DISPLAY

## **HEADS-UP DISPLAY**

- DISPLAYS SELECTED PARAMETERS ON THE WINDSCREEN
- EASILY CONNECTED TO OBD
- INDICATES ENGINE RPM
- INDICATES VEHICLE SPEED
- OVER-SPEEDING WARNING ALARM
- INDICATES VEHICLE BATTERY VOLTAGE
- ATTRACTIVE & CLEAR DISPLAY IN GREEN