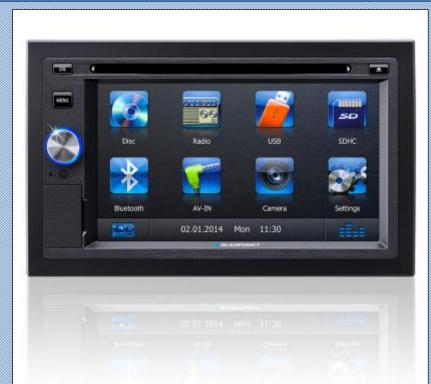

IDE SKIRTS (LHS & RHS)

**REAR BUMPER ADD-ON** 





## **BOOT SPOILER**













## PND - GARMIN



















Offetal deselandes TATA MOTORS

## **CARPET**











## PARK ASSIST WITH DISPLAY ON IRVM







Aftertal <u>Accelerator</u> TATA MOTORS

## CAR COVER





## **TISSUE BOX HOLDER**





**SUN ROOF** 

## MOOD LIGHT





## **RUB RAILS**





## **BUMPER PROTECTOR**





## **DOOR VISORS - FRONT & REAR**







Gftetel <u>Asselvendtos</u> TATA MOTORS



## **SEAT COVER- ART LEATHER**





## **SEAT COVER -COMBO**



CUSHIONS







Giftein <u>Aselinadita</u> TATA MOTORS











## HEADS - UP DISPLAY





## **MOBILE HOLDER**

## **REAR SEAT ENTERTAINMENT SYSTEM**









## **CAR CARE KIT**





## **CHILLER CUM WARMER**











Aftetal Accolorates TATA MOTORS





- Easiest connection only 12 volts' ground signal + the signal from the speakers or pre-amplifier required
- Automatic power-on via high level or RCA/Cinch input no remote signal required



Subject to inchestel modification.

#### 🔵 BLAUPUNKT

## ACTIVE SUB WOOFER BLAUPUNKT – BLUE MAGIC XLf 200A

## AUDIO SYSTEM BLAUPUNKT – SAN DIEGO







## **PUDDLE LAMPS**



- DOOR MOUNTED
- LED PROJECTION OF LOGO
- EASY TO INSTALL





## **HEADS-UP DISPLAY**





- DISPLAYS SELECTED PARAMETERS ON THE WINDSCREEN
- EASILY CONNECTED TO OBD
- INDICATES ENGINE RPM
- INDICATES VEHICLE SPEED
- OVER-SPEEDING WARNING ALARM
- INDICATES VEHICLE BATTERY VOLTAGE
- ATTRACTIVE & CLEAR DISPLAY IN GREEN





## **HEADS-UP DISPLAY WITH TYRE PRESSURE MONITORING SYSTEM**





- INCLUDES ALL THE FEATURES OF THE HUD