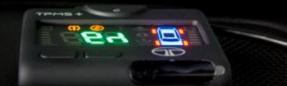

## **HEADS-UP DISPLAY WITH TYRE PRESSURE MONITORING SYSTEM**

- INCLUDES ALL THE FEATURES OF THE HUD
- MONITORS TYRE PRESSURE WITH WARNING ALARM
- MONITORS TYRE TEMPERATURE USING SENSORS ON TYRES
- OVER-SPEEDING WARNING ALARM
- INFRA RED SENSOR FOR SETTING SPEED LIMIT
- INDICATES VEHICLE BATTERY VOLTAGE
- INDICATES TYRE SENSOR BATTERY VOLTAGE
- ATTRACTIVE & CLEAR DISPLAY IN GREEN