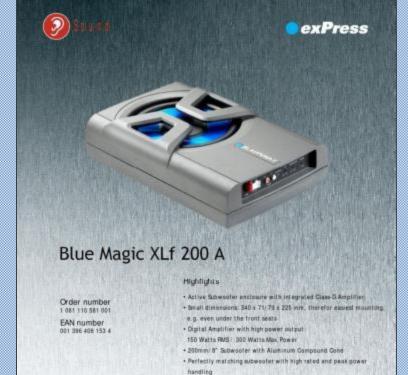

E SKIRTS (LHS & RHS)

**REAR BUMPER ADD-ON** 





## **BOOT SPOILER**













## PND - GARMIN



















Offetal deselandes TATA MOTORS

## **CARPET**











## PARK ASSIST WITH DISPLAY ON IRVM







Aftertal <u>Accelerator</u> TATA MOTORS

## CAR COVER





## **TISSUE BOX HOLDER**





**SUN ROOF** 

## MOOD LIGHT





## **RUB RAILS**





## **BUMPER PROTECTOR**





## **DOOR VISORS - FRONT & REAR**







Gftetel <u>Asselvendtos</u> TATA MOTORS



## **SEAT COVER- ART LEATHER**





## **SEAT COVER -COMBO**



CUSHIONS







Giftein <u>Aselinadita</u> TATA MOTORS











## HEADS - UP DISPLAY





## **MOBILE HOLDER**

## **REAR SEAT ENTERTAINMENT SYSTEM**









## **CAR CARE KIT**





## **CHILLER CUM WARMER**











Aftetal Accolorates TATA MOTORS





- Easiest connection only 12 volts' ground signal + the signal from the speakers or pre-amplifier required
- Automatic power-on via high level or RCA/Cinch input no remote signal required



Subject to inchestel modification.

#### 🔵 BLAUPUNKT

## ACTIVE SUB WOOFER BLAUPUNKT – BLUE MAGIC XLf 200A

## AUDIO SYSTEM BLAUPUNKT – SAN DIEGO







## **PUDDLE LAMPS**



- DOOR MOUNTED
- LED PROJECTION OF LOGO
- EASY TO INSTALL





## **HEADS-UP DISPLAY**





- DISPLAYS SELECTED PARAMETERS ON THE WINDSCREEN
- EASILY CONNECTED TO OBD
- INDICATES ENGINE RPM
- INDICATES VEHICLE SPEED
- OVER-SPEEDING WARNING ALARM
- INDICATES VEHICLE BATTERY VOLTAGE
- ATTRACTIVE & CLEAR DISPLAY IN GREEN





## **HEADS-UP DISPLAY WITH TYRE PRESSURE MONITORING SYSTEM**





- INCLUDES ALL THE FEATURES OF THE HUD
-