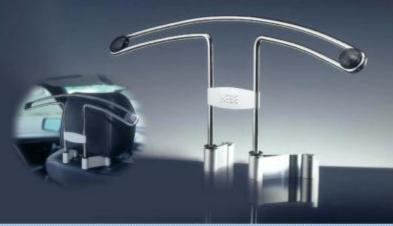

## **POWERED REAR WINDSCREEN CURTAIN**

## **FEATURES**

- OPERATED BY COMPUTER CONTROLLED MOTOR
- REMOTE CONTROLLED OPERATION
- **EASY INSTALLATION**
- DESIGNED SPECIALLY FOR ZEST
- NOISELESS OPERATION
- PROVIDED WITH ANTI-PINCH FEATURE