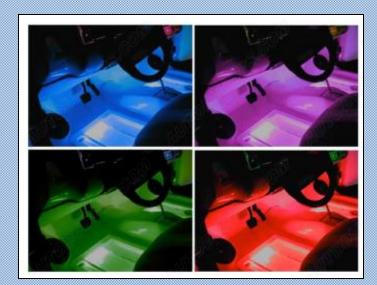

## MOOD LIGHT

## **MOOD LIGHTING**

- 7 COLOUR OPTIONS MANUAL/AUTOMATIC
- ILLUMINATES THE FRONT & REAR FOOT-WELLS
- SMOOTH PHASING OUT OF COLOURS
- EASY INSTALLATION