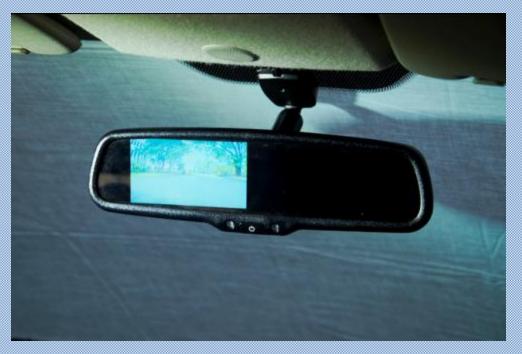

## PARK ASSIST WITH DISPLAY ON IRVM

Aftertal <u>Accelerator</u> TATA MOTORS

## PARK ASSIST WITH DISPLAY ON IRVM

- ADJUSTS BRIGHTNESS AUTOMATIC
- BUMPER MOUNTED CAMERA
- 4.3" INCH DISPLAY ON IRVM
- HIGH REFLECTANCE MIRROR GLASS
- FULLY INTEGRATED MIRROR ASSEMBLY